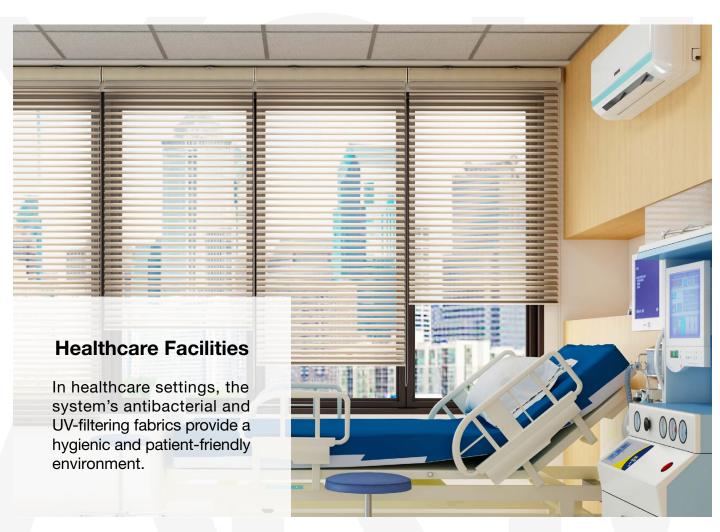

### Use Cases

The RB 16-66 Roller Harmony Wire Free Motorized Rail System - Classic® presents a versatile and innovative solution, designed to meet the dynamic needs of modern interior designers and architects.

Among its many potential applications, this system is perfectly suited for:

The **RB 16-66 Roller Harmony Wire Free Motorized Rail System - Classic®** is not just a window treatment; it's a design statement that speaks to functionality, aesthetic elegance, and environmental consciousness. It's a vital tool for professionals aiming to create spaces that are not only visually stunning but also comfortable and practical for their users.