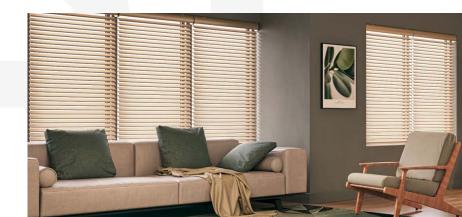

### Use Cases

The RB 16-66 Roller Harmony Wire Free Motorized Rail System - Classic® presents a versatile and innovative solution, designed to meet the dynamic needs of modern interior designers and architects.

Among its many potential applications, this system is perfectly suited for:

The **RB 16-66 Roller Harmony Wire Free Motorized Rail System - Classic®** is not just a window treatment; it's a design statement that speaks to functionality, aesthetic elegance, and environmental consciousness. It's a vital tool for professionals aiming to create spaces that are not only visually stunning but also comfortable and practical for their users.