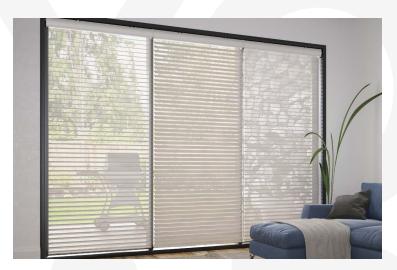

### Use Cases

The RB 16-66 Roller Harmony Wire Free Motorized Rail System - Classic® presents a versatile and innovative solution, designed to meet the dynamic needs of modern interior designers and architects.

Among its many potential applications, this system is perfectly suited for:

The **RB 16-66 Roller Harmony Wire Free Motorized Rail System - Classic®** is not just a window treatment; it's a design statement that speaks to functionality, aesthetic elegance, and environmental consciousness. It's a vital tool for professionals aiming to create spaces that are not only visually stunning but also comfortable and practical for their users.