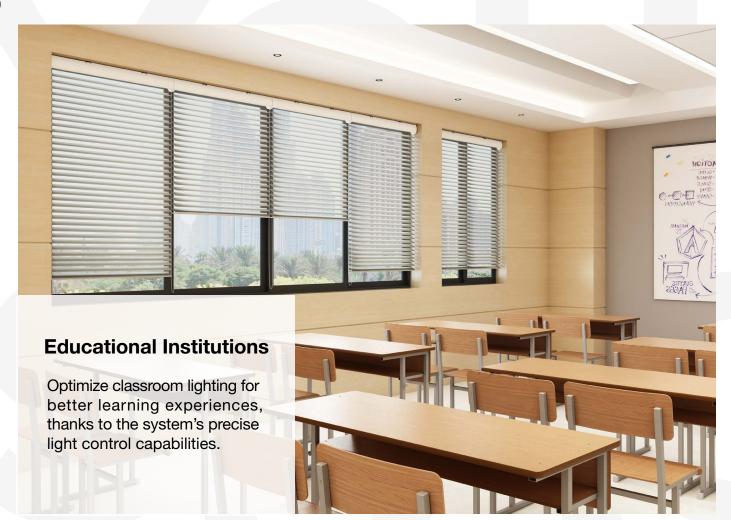

### Use Cases

The RB 16-66 Roller Harmony Wire Free Motorized Rail System - Classic® presents a versatile and innovative solution, designed to meet the dynamic needs of modern interior designers and architects.

Among its many potential applications, this system is perfectly suited for:

The **RB 16-66 Roller Harmony Wire Free Motorized Rail System - Classic®** is not just a window treatment; it's a design statement that speaks to functionality, aesthetic elegance, and environmental consciousness. It's a vital tool for professionals aiming to create spaces that are not only visually stunning but also comfortable and practical for their users.