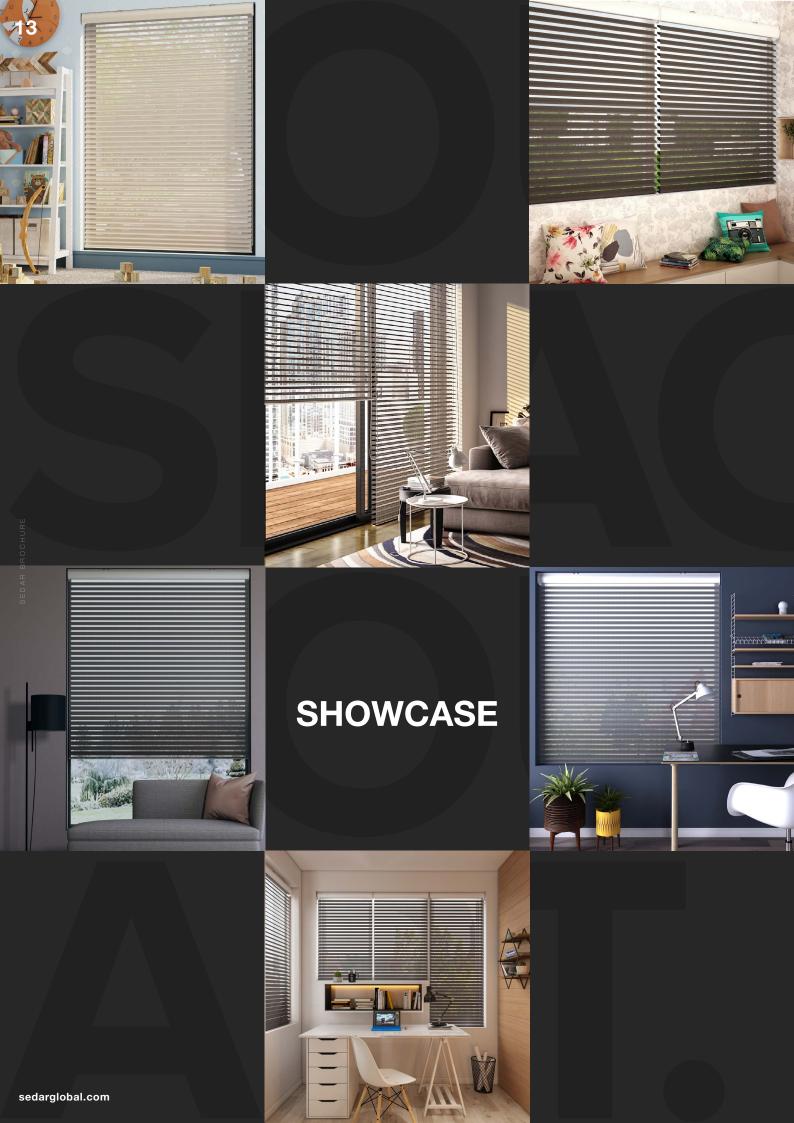

### Use Cases

The RB 16-66 Roller Harmony Wire Free Motorized Rail System - Classic® presents a versatile and innovative solution, designed to meet the dynamic needs of modern interior designers and architects.

Among its many potential applications, this system is perfectly suited for:

The **RB 16-66 Roller Harmony Wire Free Motorized Rail System - Classic®** is not just a window treatment; it's a design statement that speaks to functionality, aesthetic elegance, and environmental consciousness. It's a vital tool for professionals aiming to create spaces that are not only visually stunning but also comfortable and practical for their users.