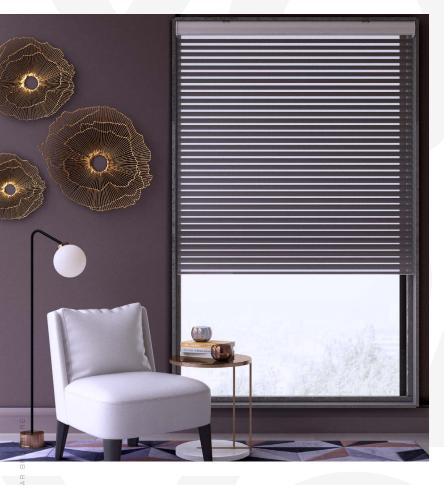

### Use Cases

The RB 16-66 Roller Harmony Wire Free Motorized Rail System - Classic® presents a versatile and innovative solution, designed to meet the dynamic needs of modern interior designers and architects.