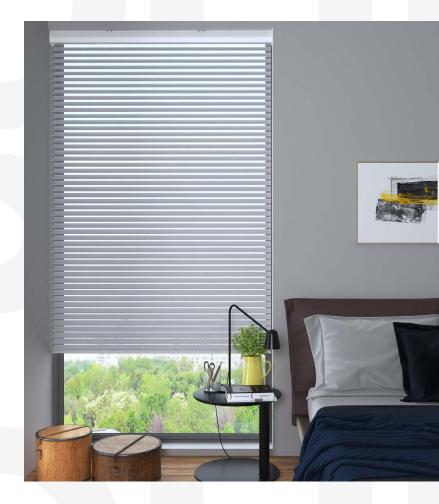

### Use Cases

The RB 16-66 Roller Harmony Wire Free Motorized Rail System - Classic® presents a versatile and innovative solution, designed to meet the dynamic needs of modern interior designers and architects.

Among its many potential applications, this system is perfectly suited for:

The **RB 16-66 Roller Harmony Wire Free Motorized Rail System - Classic®** is not just a window treatment; it's a design statement that speaks to functionality, aesthetic elegance, and environmental consciousness. It's a vital tool for professionals aiming to create spaces that are not only visually stunning but also comfortable and practical for their users.