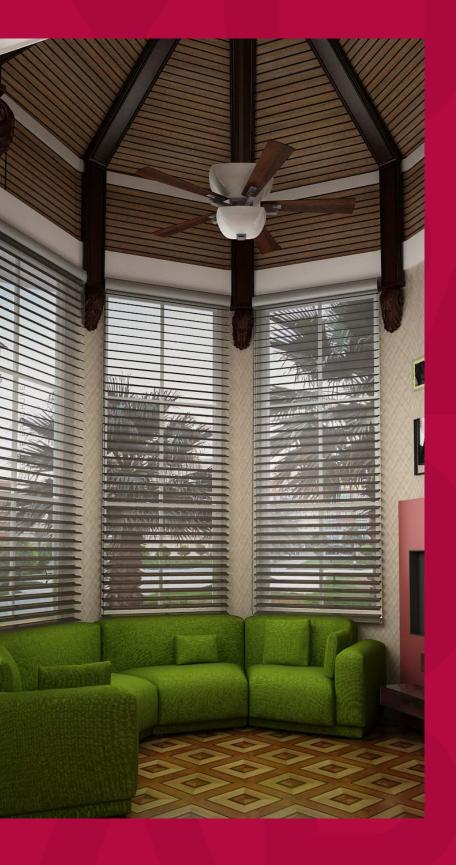

### System Description

It's time to elevate spaces and give them a sophisticated upgrade with Sedar RB 16-66 Roller Harmony Wire Free Motorized Rail System -Classic®, perfect for any settings from homes to large commercial venues.

It is a reliable, versatile choice with superior **design flexibility** and **easy installation** across various surfaces.