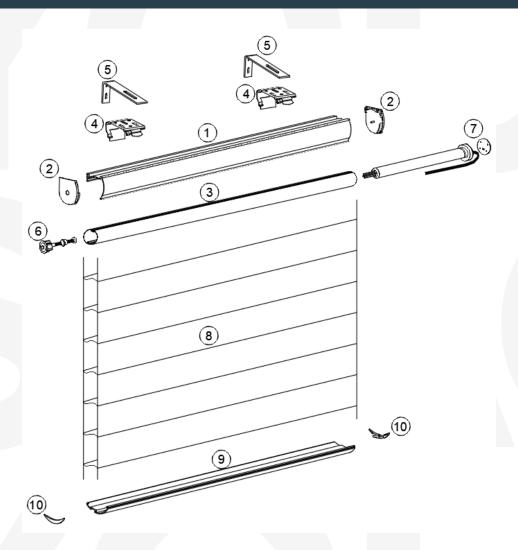

### **Basic Technical Information**

| PARTS | DESCRIPTION                               |
|-------|-------------------------------------------|
| 1     | Harmony Classic Cassette                  |
| 2     | Harmony Head Rail End cap                 |
| 3     | Roller Blinds Top Tube - Aluminum         |
| 4     | Bracket for RB 16-66                      |
| 5     | L clip brackets                           |
| 6     | End Plug                                  |
| 7     | Somfy's Sonesse® 30 WireFree RTS (Li-ion) |
| 8     | Harmony Fabrics                           |
| 9     | Powder Coated Bottom Rail                 |
| 10    | Bottom Rail End Cap                       |