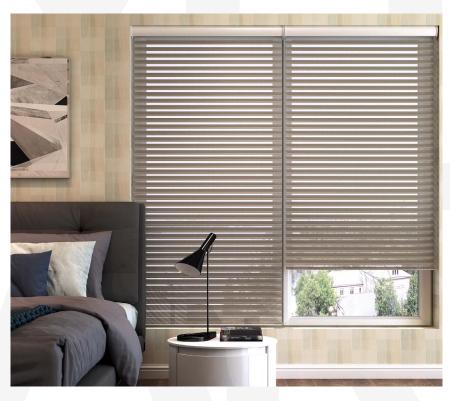

### Use Cases

The RB 16-66 Roller Harmony Wire Free Motorized Rail System - Classic® presents a versatile and innovative solution, designed to meet the dynamic needs of modern interior designers and architects.

Among its many potential applications, this system is perfectly suited for:

The **RB 16-66 Roller Harmony Wire Free Motorized Rail System - Classic®** is not just a window treatment; it's a design statement that speaks to functionality, aesthetic elegance, and environmental consciousness. It's a vital tool for professionals aiming to create spaces that are not only visually stunning but also comfortable and practical for their users.