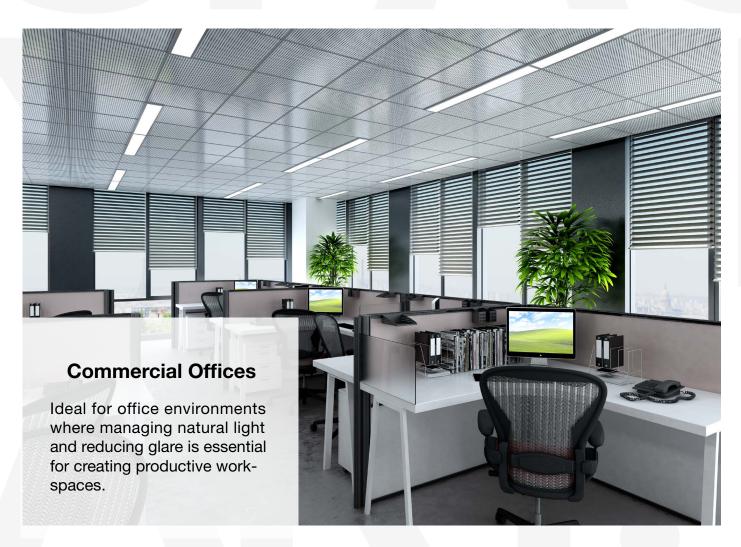

### Use Cases

The RB 16-66 Roller Harmony Wire Free Motorized Rail System - Classic® presents a versatile and innovative solution, designed to meet the dynamic needs of modern interior designers and architects.

Among its many potential applications, this system is perfectly suited for:

The **RB 16-66 Roller Harmony Wire Free Motorized Rail System - Classic®** is not just a window treatment; it's a design statement that speaks to functionality, aesthetic elegance, and environmental consciousness. It's a vital tool for professionals aiming to create spaces that are not only visually stunning but also comfortable and practical for their users.