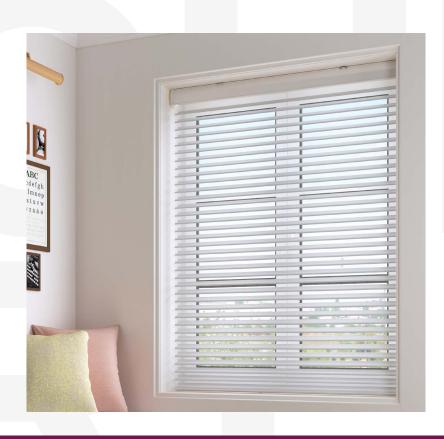

### Use Cases

The RB 16-66 Roller Harmony Wire Free Motorized Rail System - Classic® presents a versatile and innovative solution, designed to meet the dynamic needs of modern interior designers and architects.