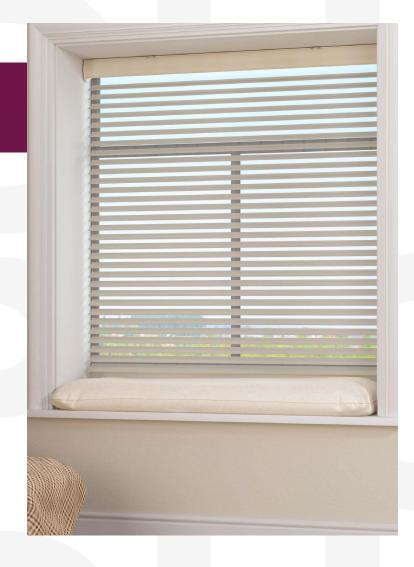

### System Introduction

Explore the RB 16-66 Roller Harmony Wire Free Motorized Rail System - Classic® through this brochure filled with images that showcase the system's features and demonstrates its adaptability across multiple environments.

### System Description

It's time to elevate spaces and give them a sophisticated upgrade with Sedar RB 16-66 Roller Harmony Wire Free Motorized Rail System -Classic®, perfect for any settings from homes to large commercial venues.

### Use Cases

The RB 16-66 Roller Harmony Wire Free Motorized Rail System - Classic® presents a versatile and innovative solution, designed to meet the dynamic needs of modern interior designers and architects.