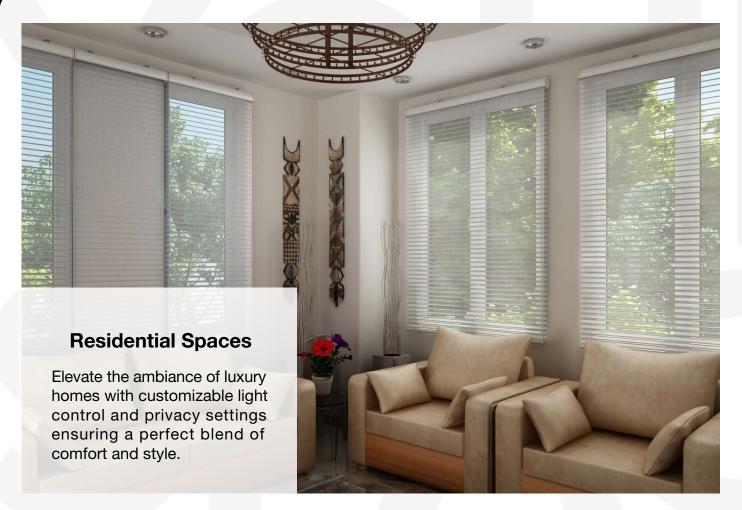

### Use Cases

The RB 16-66 Roller Harmony Wire Free Motorized Rail System - Classic® presents a versatile and innovative solution, designed to meet the dynamic needs of modern interior designers and architects.

Among its many potential applications, this system is perfectly suited for:

The **RB 16-66 Roller Harmony Wire Free Motorized Rail System - Classic®** is not just a window treatment; it's a design statement that speaks to functionality, aesthetic elegance, and environmental consciousness. It's a vital tool for professionals aiming to create spaces that are not only visually stunning but also comfortable and practical for their users.