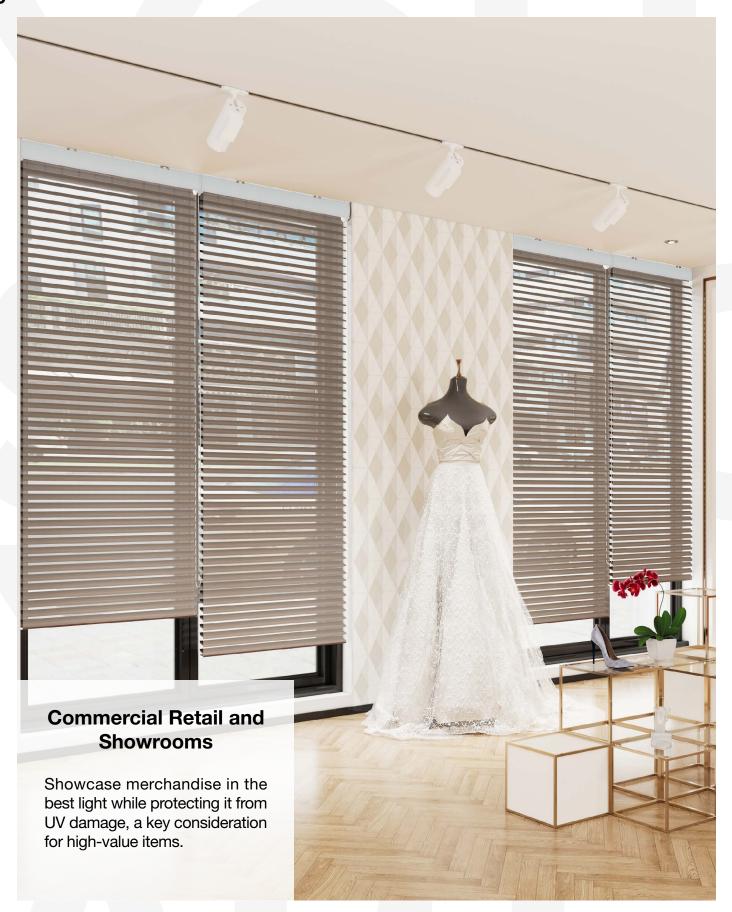

### Use Cases

The RB 16-66 Roller Harmony Wire Free Motorized Rail System - Classic® presents a versatile and innovative solution, designed to meet the dynamic needs of modern interior designers and architects.

Among its many potential applications, this system is perfectly suited for:

The **RB 16-66 Roller Harmony Wire Free Motorized Rail System - Classic®** is not just a window treatment; it's a design statement that speaks to functionality, aesthetic elegance, and environmental consciousness. It's a vital tool for professionals aiming to create spaces that are not only visually stunning but also comfortable and practical for their users.