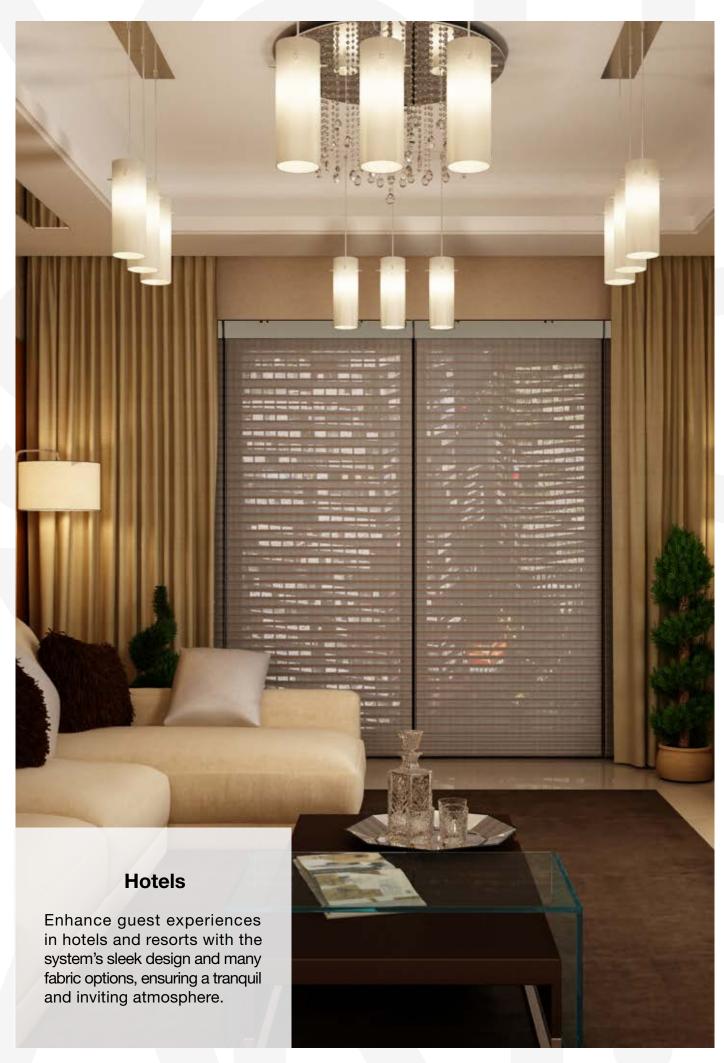

### Use Cases

The RB 16-66 Roller Harmony Wire Free Motorized Rail System - Classic® presents a versatile and innovative solution, designed to meet the dynamic needs of modern interior designers and architects.

Among its many potential applications, this system is perfectly suited for:

The **RB 16-66 Roller Harmony Wire Free Motorized Rail System - Classic®** is not just a window treatment; it's a design statement that speaks to functionality, aesthetic elegance, and environmental consciousness. It's a vital tool for professionals aiming to create spaces that are not only visually stunning but also comfortable and practical for their users.