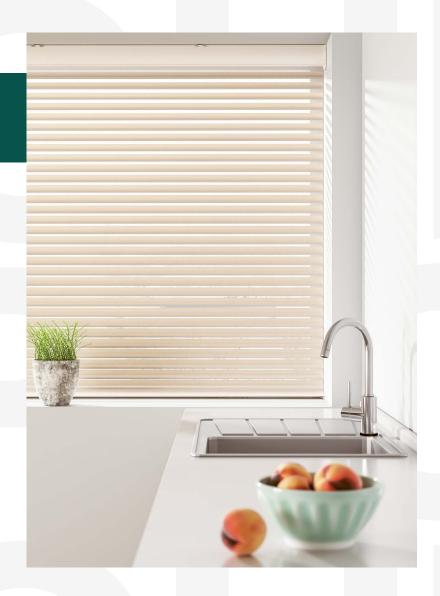

### System Introduction

Explore the RB 16-66 Roller Harmony Wire Free Motorized Rail System - Classic® through this brochure filled with images that showcase the system's features and demonstrates its adaptability across multiple environments.

### System Description

It's time to elevate spaces and give them a sophisticated upgrade with Sedar RB 16-66 Roller Harmony Wire Free Motorized Rail System -Classic®, perfect for any settings from homes to large commercial venues.

### Use Cases

The RB 16-66 Roller Harmony Wire Free Motorized Rail System - Classic® presents a versatile and innovative solution, designed to meet the dynamic needs of modern interior designers and architects.