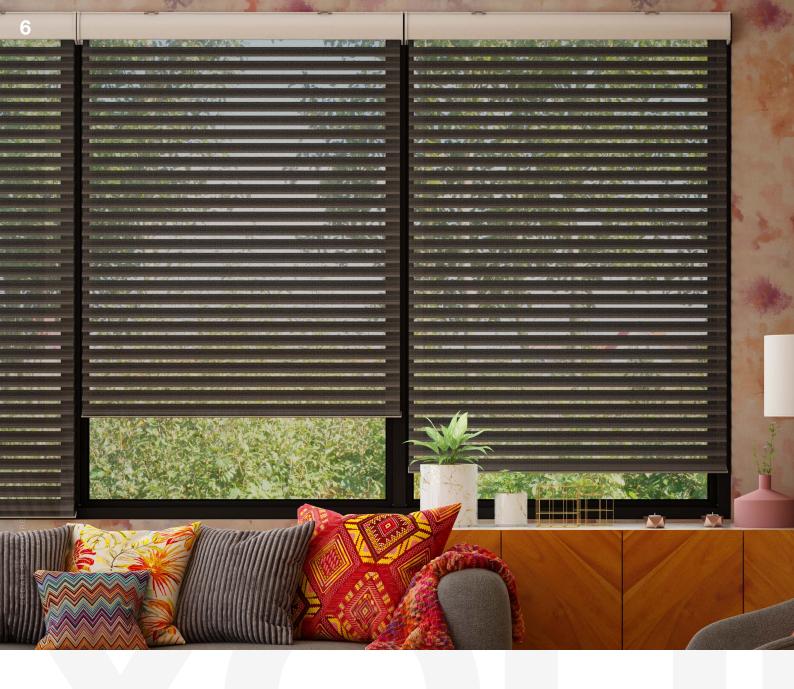

#### **Mechanical Characteristics**

- Bi-directional wrap spring clutch ensures smooth operation.
- Closed system design keeps internal components protected and maintenance free.
- Narrow edge light gap to reduce light entry.
- Fabric area capable of covering up to its system capacity of 6.5 m<sup>2</sup>.
- Compatible with a variety of surfaces for installation, including concrete, wood, reinforced gypsum, and metal.
- Harmony classic cassette that shields the mechanism from dust and damage, reducing maintenance, and extending system life.
- Remote controlled and automation compatible powered by Somfy's Sonesse® 30 WireFree RTS (Li-ion) that allows for wireless radio control and wirefree operation of motorized window covering.

#### **Fabric Qualities**

- Fire Retardant: Our fabrics include options for enhanced safety through fire retardancy.
- Light Transparency & UV
   Protection: Offering a range from regular to blackout, catering to various lighting needs.
- Sustainable Materials: Committed to environmental responsibility, our materials are recyclable and eco-friendly.

#### **Aesthetic Elements**

 Consistency in design is maintained across various applications to enhance the overall aesthetic appeal.